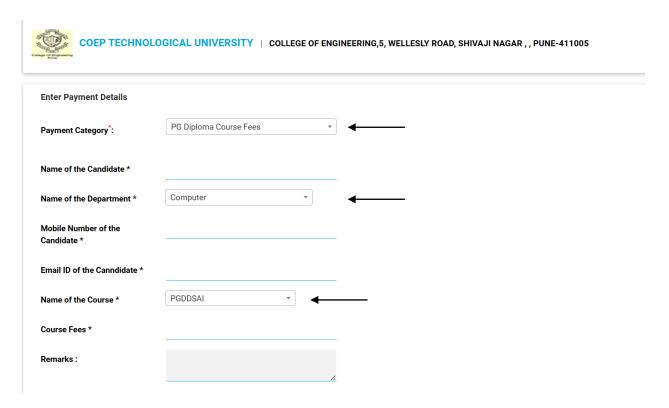

Step 4: Click on COEP TECHNOLOGY UNIVERISITY
Then select as follows

#### SBI BANK ACCOUNT IS LINKED TO THIS PROCEDURE

Payment Category: PG Diploma Course Fees

Name of Department: Computer Name of the Course: PGDDSAI

Step 5: Please Enter your Name, Date of Birth (For Personal Banking) / Incorporation (For Corporate Banking) & Mobile Number. This is required to reprint your e-receipt / remittance(PAP) form, if the need arises.