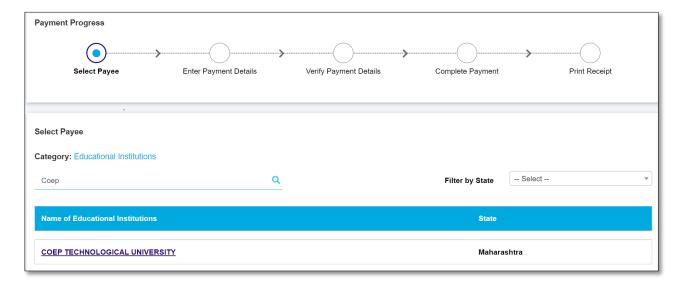

# Step 1: Visit SBI Site:

https://www.onlinesbi.sbi/sbicollect/icollecthome.htm Or click here State Bank Collect (onlinesbi.sbi)

Step 2: Select Category: **Educational Institutions** 

Step 3: Search Educational Institutions: COEP TECHNOLOGICAL UNIVERSITY

Step 4: Click on COEP TECHNOLOGY UNIVERISITY
Then select as follows