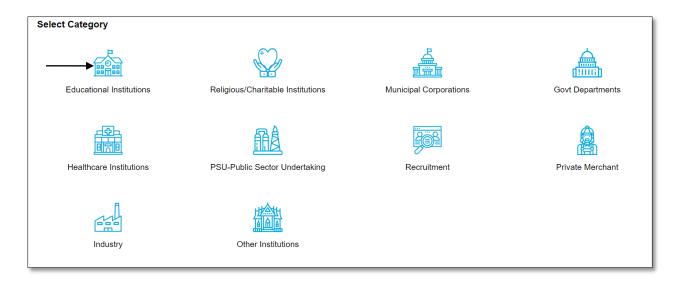

# Step 1: Visit SBI Site:

https://www.onlinesbi.sbi/sbicollect/icollecthome.htm Or click here State Bank Collect (onlinesbi.sbi)

Step 2: Select Category: **Educational Institutions** 

Step 3: Search Educational Institutions: COEP TECHNOLOGICAL UNIVERSITY