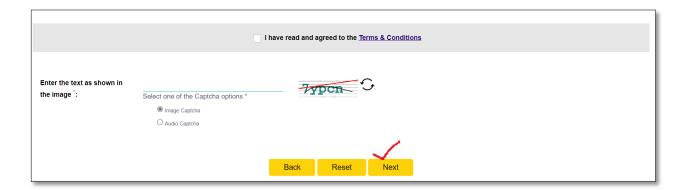

#### SBI BANK ACCOUNT IS LINKED TO THIS PROCEDURE

Payment Category: PG Diploma Course Fees

Name of Department: Computer Name of the Course: PGDDSAI

Step 5: Please Enter your Name, Date of Birth (For Personal Banking) / Incorporation (For Corporate Banking) & Mobile Number. This is required to reprint your e-receipt / remittance(PAP) form, if the need arises.

# ONLINE PAYMENT OF POST GRADUATE DIPLOMA COURSE FEES

SBI BANK ACCOUNT IS LINKED TO THIS PROCEDURE

- Step 7: Select any Payment Mode and follow the steps and Make Payment
- Step 8: Print the Payment Receipt for uploading on the Application Form